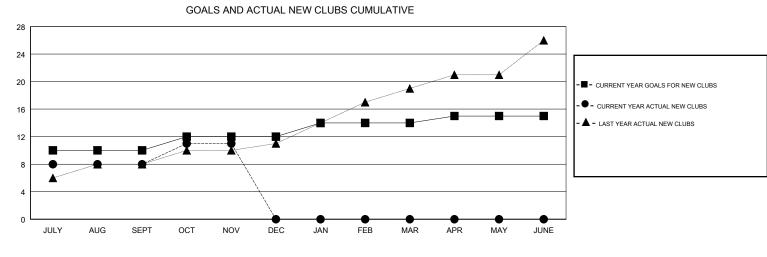

## SWADESH RANJAN SAHA GMT:

| GMT: SWADESH RANJAN SAHA |               |           | LOCATION INDIA |                       |                           | GMT CA                  |                                                    |  |
|--------------------------|---------------|-----------|----------------|-----------------------|---------------------------|-------------------------|----------------------------------------------------|--|
|                          | Club          | S         |                | Members               |                           |                         |                                                    |  |
|                          | RESULTS FOR   | 2017-2018 |                | RESULTS FOR 2017-2018 |                           |                         |                                                    |  |
| QUARTER                  | NEW CLUB GOAL | NEW CLUBS | DROPPED CLUBS  | QUARTER               | MEMBER GROWTH NET<br>GOAL | MEMBER GROWTH<br>ACTUAL | DROPPED<br>MEMBERS ACTUAL<br>(including transfers) |  |
| JULY/AUG/SEPT            | 10            | 8         | 1              | JULY/AUG/SEPT         | 231                       | 385                     | 197                                                |  |
| OCT/NOV/DEC              | 2             | 3         | 0              | OCT/NOV/DEC           | 49                        | 159                     | 45                                                 |  |
| JAN/FEB/MAR              | 2             | 0         | 0              | JAN/FEB/MAR           | 82                        | 0                       | 0                                                  |  |
| APR/MAY/JUNE             | 1             | 0         | 0              | APR/MAY/JUNE          | 32                        | 0                       | 0                                                  |  |