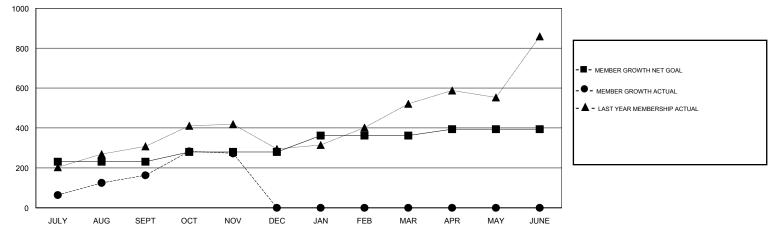

## SWADESH RANJAN SAHA GMT:

| GMT: SWADESH RANJAN SAHA |               |           | LOCATION INDIA |                       |                           | GMT CA                  |                                                    |  |
|--------------------------|---------------|-----------|----------------|-----------------------|---------------------------|-------------------------|----------------------------------------------------|--|
|                          | Club          | S         |                | Members               |                           |                         |                                                    |  |
|                          | RESULTS FOR   | 2017-2018 |                | RESULTS FOR 2017-2018 |                           |                         |                                                    |  |
| QUARTER                  | NEW CLUB GOAL | NEW CLUBS | DROPPED CLUBS  | QUARTER               | MEMBER GROWTH NET<br>GOAL | MEMBER GROWTH<br>ACTUAL | DROPPED<br>MEMBERS ACTUAL<br>(including transfers) |  |
| JULY/AUG/SEPT            | 10            | 8         | 1              | JULY/AUG/SEPT         | 231                       | 385                     | 197                                                |  |
| OCT/NOV/DEC              | 2             | 3         | 0              | OCT/NOV/DEC           | 49                        | 159                     | 45                                                 |  |
| JAN/FEB/MAR              | 2             | 0         | 0              | JAN/FEB/MAR           | 82                        | 0                       | 0                                                  |  |
| APR/MAY/JUNE             | 1             | 0         | 0              | APR/MAY/JUNE          | 32                        | 0                       | 0                                                  |  |